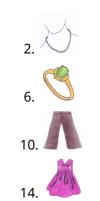

## Clothes and accessories - linked words

|   |   | 3  |    |    |    | 4 |
|---|---|----|----|----|----|---|
|   |   |    | 8  |    |    |   |
|   |   |    | 13 |    | 9  |   |
|   |   |    |    |    |    |   |
|   |   |    |    |    | 10 |   |
| 2 |   |    |    |    |    |   |
|   |   |    | 14 |    |    | 5 |
|   |   | 12 |    | 11 |    |   |
|   | 7 |    | 6  |    |    |   |