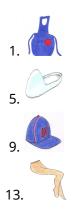

## Clothes and accessories - linked words

|   |   | 3  |    |    |    | 4 |
|---|---|----|----|----|----|---|
|   |   |    | 8  |    |    |   |
|   |   |    | 13 |    | 9  |   |
|   |   |    |    |    |    |   |
|   |   |    |    |    | 10 |   |
| 2 |   |    |    |    |    |   |
|   |   |    | 14 |    |    | 5 |
|   |   | 12 |    | 11 |    |   |
|   | 7 |    | 6  |    |    |   |