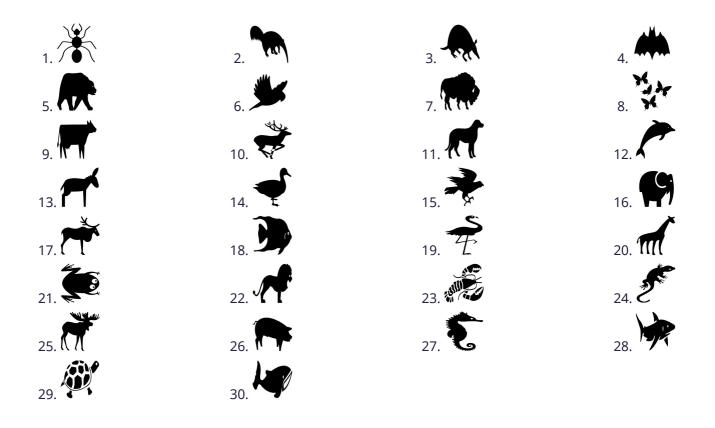

### Animals

|          |    |    |    |    |    | 3  |    |    |    |    |     |   |
|----------|----|----|----|----|----|----|----|----|----|----|-----|---|
|          |    |    |    |    |    |    |    |    |    |    |     |   |
|          |    |    |    | 11 |    |    | 12 |    |    |    |     |   |
|          |    |    |    |    |    |    |    |    |    |    |     |   |
| 2        | 10 |    | 18 |    |    |    | 19 |    |    |    |     |   |
|          |    |    |    |    |    |    |    |    |    |    |     |   |
|          |    |    | -  |    |    |    |    | 24 |    |    |     | 4 |
|          |    | 17 |    |    |    |    |    |    |    |    | 1.2 |   |
|          |    | 17 |    |    |    |    |    |    |    |    | 13  |   |
| 1        | 9  |    | 23 |    |    |    | 30 | 28 |    |    |     |   |
| <u> </u> | 5  |    | 23 |    |    |    | 50 | 20 |    |    |     |   |
|          |    |    |    |    |    |    |    |    |    |    |     | 5 |
|          |    |    |    |    |    |    |    |    |    | Ì  |     | 1 |
|          |    |    |    | 27 |    |    |    |    |    | 20 |     |   |
|          |    |    |    |    |    |    |    |    |    |    |     |   |
|          |    |    |    |    |    | 29 |    |    | 25 |    |     |   |
|          |    |    |    |    |    |    |    |    |    |    |     |   |
|          |    |    | 22 |    | 26 |    |    |    |    |    |     |   |
|          |    |    |    |    |    |    |    |    |    |    |     |   |
|          |    |    |    |    |    | 21 |    |    |    |    | 14  | 6 |
|          |    |    |    |    |    |    |    |    |    |    |     |   |
|          |    | L  | 16 |    |    | -  |    | 15 | -  |    | -   |   |
|          |    |    | 8  |    |    |    |    |    |    | 7  |     |   |
|          | L  |    | 0  |    |    |    |    |    |    | /  |     |   |